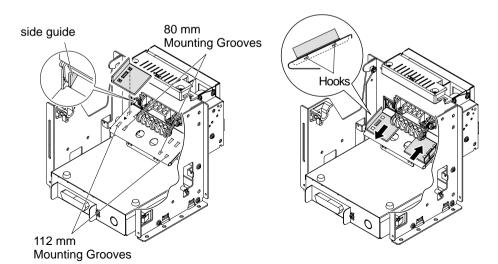

## 2. Mounting Procedures:

The paper guide plate has four grooves for 112 mm and 80 mm width paper. Set the assist guide into the grooves for the size of paper to be used.

- ① Insert the hooks of the assist guide into the left side mounting grooves. Slide the guide downward to fasten.
- ② Insert the hooks of the assist guide into the right side mounting grooves. Slide the guide upward to fasten.

Note: When the assist guide is mounted to the 80 mm position, adjust the side guide for use with the 80 mm assist guide.